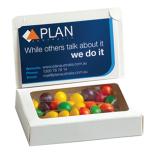

## Product Code : CC069H

Description : Cello bag filled with 50g Skittles in Biz Card Box

Order# :

Company Name :

Contact :

Sticker Size : 60mmW x 50mmH

Print Colour : Customer must provide PMS Colour print guide